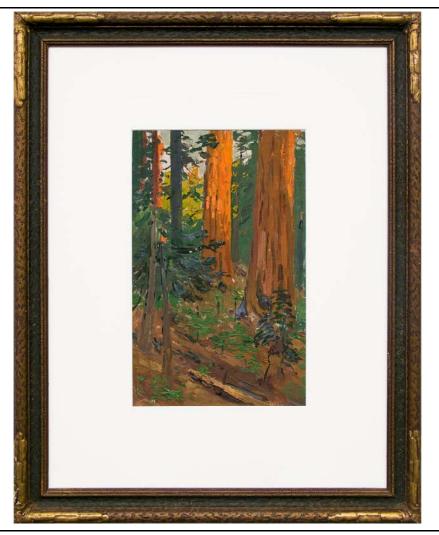

1637 Wazee Street, Denver, CO 80202 Tel:303.623.8181 Fax: 303.623.4817 info@davidcookgalleries.com www.davidcookgalleries.com

| Reference:  | 25352                                                                                                                                                                                     |
|-------------|-------------------------------------------------------------------------------------------------------------------------------------------------------------------------------------------|
| Artist:     | Charles Partridge Adams (1858-1942)                                                                                                                                                       |
| Title:      | Untitled (Interior Forest Scene with Redwood Trees, California)                                                                                                                           |
| Age:        | circa 1930                                                                                                                                                                                |
| Dimensions: | 11 <sup>3</sup> ⁄ <sub>4</sub> x 7 <sup>3</sup> ⁄ <sub>4</sub> inches Framed Size: 22 <sup>1</sup> ⁄ <sub>4</sub> x 17 <sup>3</sup> ⁄ <sub>4</sub> x 1 <sup>1</sup> ⁄ <sub>2</sub> inches |
| Medium:     | oil                                                                                                                                                                                       |
| Signature:  | attributed (letter of authenticity)                                                                                                                                                       |
| Condition:  | very good                                                                                                                                                                                 |
| Provenance: | Estate of Charles Partridge Adams                                                                                                                                                         |